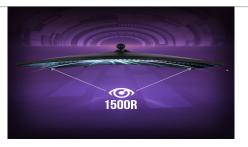

# **Specification**

| Display                  |                                   |
|--------------------------|-----------------------------------|
| Active Screen Size       | 31.5" Diagonal Viewable           |
| Panel Type               | Vertical Aligntment (VA)          |
| Curvature                | 1500R                             |
| Native Resolution        | 2560 x 1440 Quad HD               |
| Refresh Rate             | Up to 165Hz Refresh Rate          |
| Aspect Ratio             | 16:9                              |
| Response Time            | 1ms Blur Reduction                |
| Pixel Pitch              | 0.2724×0.2724 mm                  |
| Dynamic Contrast Ratio   | 1,000,000:1                       |
| Color Gamut              | 99% sRGB                          |
| Color Depth              | 16.7 million                      |
| Contrast Ratio           | 3,000:1                           |
| Brightness (Typ.)        | 420 cd/m²                         |
| Viewing Angle            | Vertical: 178° / Horizontal: 178° |
| High Dynamic Range (HDR) | VESA DisplayHDR400                |
| Backlight Type           | Edge-Lit LED                      |