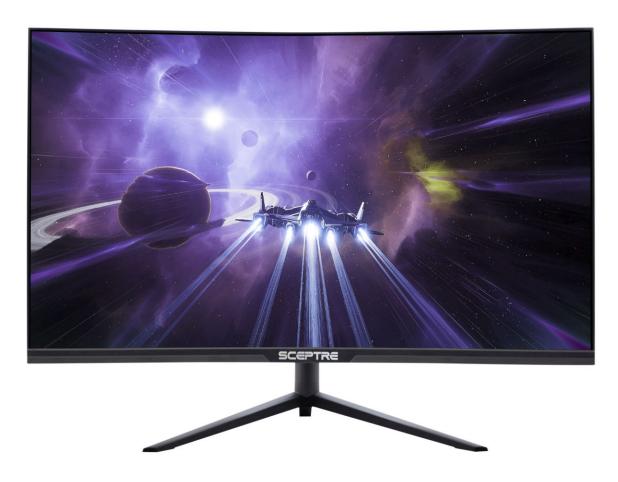

# C325B-QWD168 32" Curved Quad HD Gaming Monitor

# **Specification**

| Display                  |                                   |
|--------------------------|-----------------------------------|
| Active Screen Size       | 31.5" Diagonal Viewable           |
| Panel Type               | Vertical Aligntment (VA)          |
| Curvature                | 1500R                             |
| Native Resolution        | 2560 x 1440 Quad HD               |
| Refresh Rate             | Up to 165Hz Refresh Rate          |
| Aspect Ratio             | 16:9                              |
| Response Time            | 1ms Blur Reduction                |
| Pixel Pitch              | 0.2724×0.2724 mm                  |
| Dynamic Contrast Ratio   | 1,000,000:1                       |
| Color Gamut              | 99% sRGB                          |
| Color Depth              | 16.7 million                      |
| Contrast Ratio           | 3,000:1                           |
| Brightness (Typ.)        | 420 cd/m²                         |
| Viewing Angle            | Vertical: 178° / Horizontal: 178° |
| High Dynamic Range (HDR) | VESA DisplayHDR400                |
| Backlight Type           | Edge-Lit LED                      |