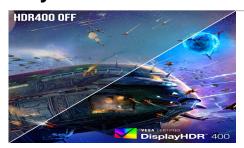

# **Specification**

| Display                  |                                   |
|--------------------------|-----------------------------------|
| Active Screen Size       | 31.5" Diagonal Viewable           |
| Panel Type               | Vertical Aligntment (VA)          |
| Curvature                | 1500R                             |
| Native Resolution        | 2560 x 1440 Quad HD               |
| Refresh Rate             | Up to 165Hz Refresh Rate          |
| Aspect Ratio             | 16:9                              |
| Response Time            | 1ms Blur Reduction                |
| Pixel Pitch              | 0.2724×0.2724 mm                  |
| Dynamic Contrast Ratio   | 1,000,000:1                       |
| Color Gamut              | 99% sRGB                          |
| Color Depth              | 16.7 million                      |
| Contrast Ratio           | 3,000:1                           |
| Brightness (Typ.)        | 420 cd/m²                         |
| Viewing Angle            | Vertical: 178° / Horizontal: 178° |
| High Dynamic Range (HDR) | VESA DisplayHDR400                |
| Backlight Type           | Edge-Lit LED                      |