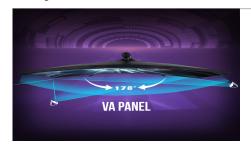

# **Specification**

| Display                  |                                   |
|--------------------------|-----------------------------------|
| Active Screen Size       | 31.5" Diagonal Viewable           |
| Panel Type               | Vertical Aligntment (VA)          |
| Curvature                | 1500R                             |
| Native Resolution        | 2560 x 1440 Quad HD               |
| Refresh Rate             | Up to 165Hz Refresh Rate          |
| Aspect Ratio             | 16:9                              |
| Response Time            | 1ms Blur Reduction                |
| Pixel Pitch              | 0.2724×0.2724 mm                  |
| Dynamic Contrast Ratio   | 1,000,000:1                       |
| Color Gamut              | 99% sRGB                          |
| Color Depth              | 16.7 million                      |
| Contrast Ratio           | 3,000:1                           |
| Brightness (Typ.)        | 420 cd/m²                         |
| Viewing Angle            | Vertical: 178° / Horizontal: 178° |
| High Dynamic Range (HDR) | VESA DisplayHDR400                |
| Backlight Type           | Edge-Lit LED                      |