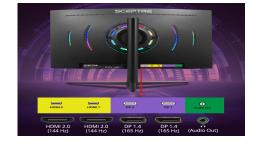

d watching action adventure movies always require fast and accurate pixel response from an LED. With 1ms Blur Reduction, ghosting and blurring are reduced so the user can enjoy the monitor with clarity and precision.

#### 400 Brightness

Remarkably vivid colors illuminate the screen like never before with 400 cd/m<sup>2</sup> brightness.



# **Key Features**







#### **HDR400**

HDR400 (High Dynamic Range) enhances dynamic contrast ratio, illuminating colors up to 50% brighter than SDR while displaying profoundly clear dark colors.

#### Anti-Flicker

Provides a crisper picture by preventing the backlight from flickering periodically.

# **Built-In Speakers**

Perfectly suited to work & gaming settings, built-in speakers deliver robust & smooth audio while saving space on your desk.







# **Multiple Ports**

The DisplayPorts deliver up to 165Hz refresh rate, providing incredible visibility & agility to beat your standard player. The HDMI ports provide an impressive 144hz refresh rate.

# **Luminous Backcover Lights**

A colorful LED light illuminates the back cover of the monitor, delivering a uniquely modern design.

# **Blue Light Shift**

Blue Light Shift reduces blue light, allowing you to comfortably work, watch, or play applications without straining your eyes.



# **Key Features**







# **VESA Wall Mountable**

The VESA wall mount pattern gives you the freedom to select the optimum viewing position for your monitor, eliminate cable clutter, & save valuable space for your gaming & work station.

# **Customer Service**

Our customer service representatives