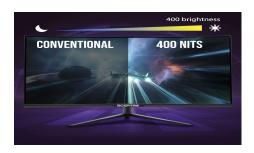

# **Specification**

| Display                  |                                   |
|--------------------------|-----------------------------------|
| Active Screen Size       | 31.5" Diagonal Viewable           |
| Panel Type               | Vertical Aligntment (VA)          |
| Curvature                | 1500R                             |
| Native Resolution        | 2560 x 1440 Quad HD               |
| Refresh Rate             | Up to 165Hz Refresh Rate          |
| Aspect Ratio             | 16:9                              |
| Response Time            | 1ms Blur Reduction                |
| Pixel Pitch              | 0.2724×0.2724 mm                  |
| Dynamic Contrast Ratio   | 1,000,000:1                       |
| Color Gamut              | 99% sRGB                          |
| Color Depth              | 16.7 million                      |
| Contrast Ratio           | 3,000:1                           |
| Brightness (Typ.)        | 420 cd/m²                         |
| Viewing Angle            | Vertical: 178° / Horizontal: 178° |
| High Dynamic Range (HDR) | VESA DisplayHDR400                |
| Backlight Type           | Edge-Lit LED                      |