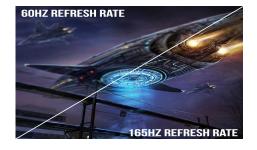

# **Specification**

| Display                  |                                   |
|--------------------------|-----------------------------------|
| Active Screen Size       | 31.5" Diagonal Viewable           |
| Panel Type               | Vertical Aligntment (VA)          |
| Curvature                | 1500R                             |
| Native Resolution        | 2560 x 1440 Quad HD               |
| Refresh Rate             | Up to 165Hz Refresh Rate          |
| Aspect Ratio             | 16:9                              |
| Response Time            | 1ms Blur Reduction                |
| Pixel Pitch              | 0.2724×0.2724 mm                  |
| Dynamic Contrast Ratio   | 1,000,000:1                       |
| Color Gamut              | 99% sRGB                          |
| Color Depth              | 16.7 million                      |
| Contrast Ratio           | 3,000:1                           |
| Brightness (Typ.)        | 420 cd/m²                         |
| Viewing Angle            | Vertical: 178° / Horizontal: 178° |
| High Dynamic Range (HDR) | VESA DisplayHDR400                |
| Backlight Type           | Edge-Lit LED                      |