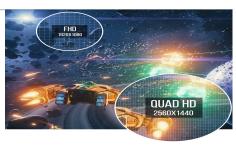

# **Specification**

| Display                  |                                   |
|--------------------------|-----------------------------------|
| Active Screen Size       | 31.5" Diagonal Viewable           |
| Panel Type               | Vertical Aligntment (VA)          |
| Curvature                | 1500R                             |
| Native Resolution        | 2560 x 1440 Quad HD               |
| Refresh Rate             | Up to 165Hz Refresh Rate          |
| Aspect Ratio             | 16:9                              |
| Response Time            | 1ms Blur Reduction                |
| Pixel Pitch              | 0.2724×0.2724 mm                  |
| Dynamic Contrast Ratio   | 1,000,000:1                       |
| Color Gamut              | 99% sRGB                          |
| Color Depth              | 16.7 million                      |
| Contrast Ratio           | 3,000:1                           |
| Brightness (Typ.)        | 420 cd/m²                         |
| Viewing Angle            | Vertical: 178° / Horizontal: 178° |
| High Dynamic Range (HDR) | VESA DisplayHDR400                |
| Backlight Type           | Edge-Lit LED                      |