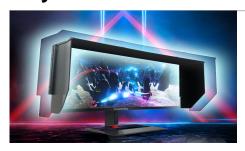

#### **Gaming Covers**

<span
style="font-size:11pt"><span
style="font-family:Calibri,sans-serif"
><span
style="font-size:12.0pt">Attached
to the top and sides of the monitor,
gaming covers provide more privacy
and reduce outside distractions,
bolstering your focus on the mission
at hand.

#### **Gaming Covers**

Attached to the top and sides of the monitor, gaming covers provide more privacy and reduce outside distractions, bolstering your focus on the mission at hand.