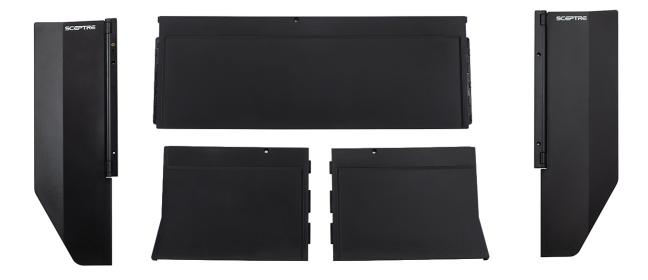

#### **Gaming Covers**

<span
style="font-size:11pt"><span
style="font-family:Calibri,sans-serif"
><span
style="font-size:12.0pt">Attached
to the top and sides of the monitor,
gaming covers provide more privacy
and reduce outside distractions,
bolstering your focus on the mission
at hand.

#### **Gaming Covers**

Attached to the top and sides of the monitor, gaming covers provide more privacy and reduce outside distractions, bolstering your focus on the mission at hand.